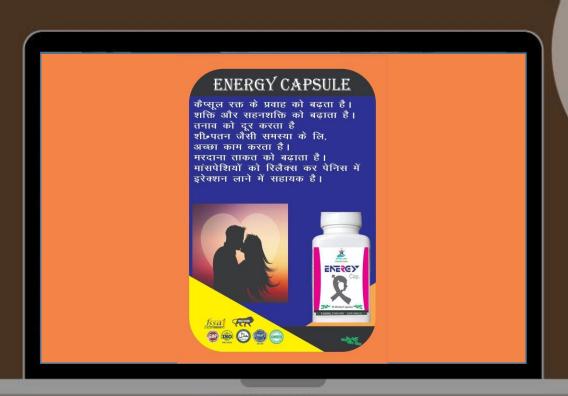

#### ENERGY CAPSULE

कैप्सूल रक्त के प्रवाह को बढ़ता है। शक्ति और सहनशक्ति को बढ़ाता है। तनाव को दूर करता है शी•पतन जैसी समस्या के लि, अच्छा काम करता है। मरदाना ताकत को बढ़ाता है। मांसपेशियों को रिलैक्स कर पेनिस में इरेक्शन लाने में सहायक है।